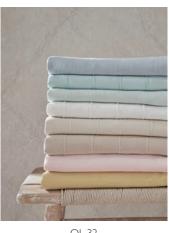

#### **EMPYREA WIDE-WIDTH LINENS**

Two luxurious wide-width linens are presented in a palette of soft colours and versatile neutral shades.

EMPYREA STRIPE – an elegant wide-width linen with a vertical stitched stripe detail. Each of the six colours have a matching plain EMPYREA LINEN.

EMPYREA LINEN – a plain dual-purpose wide-width linen in 12 colours.

EMPYREA WIDE-W