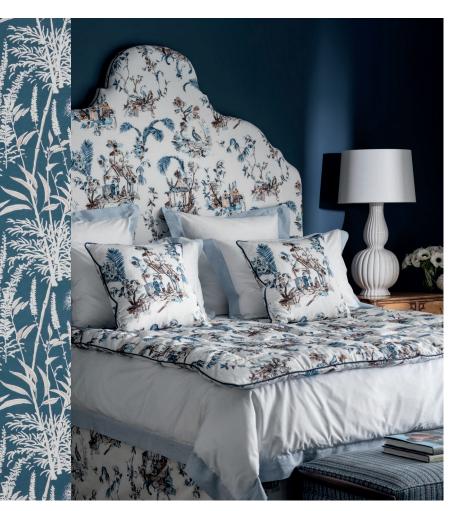

## **JARDINIERE**

A charming collection of stylised botanical prints and embroideries. The designs are named after, and take inspiration from, the work of celebrated botanists, plant illustrators and exotic gardens. Nina Campbell's clever and playful use of colour and scale allows for the designs to be effortlessly co-ordinated with the complementary JARDINIERE WEAVES collection.