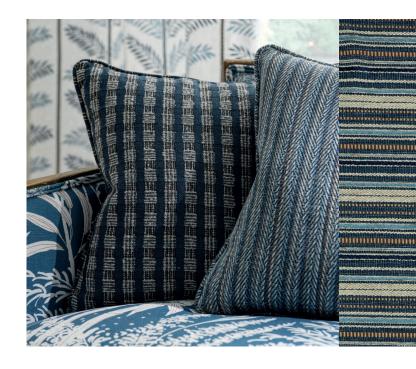

## JARDINIERE WEAVES

An exciting collection of colourful and textured checks, stripes and plain upholstery weaves. The characterful designs are presented in Nina Campbell's signature palette of indigo, aqua, coral, teal, ochre, chocolate and forest green.