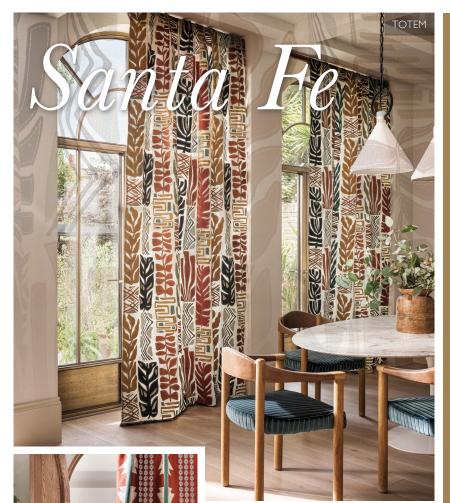

#### SANTA FE • GENOA CORD • PARAMO VINYLS • ALBERTI WALLPAPERS

This season, Osborne & Little is proud to present a captivating array of fabric and wallpaper collections that intertwine artistic heritage with contemporary design. The SANTA FE collection is a rich tribute to the vibrant cultural fusion and picturesque landscape of Santa Fe, New Mexico.

The SANTA FE collection captures the essence of its namesake region with fabrics that blend geometric and striped patterns, reflecting the rich, diverse cultural tapestry of Santa Fe. TOTEM, with its colourful appliqué and embroidered motifs that echo totemic art, PUEBLO STRIPE, with ivory stitches and subtle lustre, CANYON's dynamic, embroidered chevrons; TAOS STRIPE's cowry shell-like vertical lines, and CHIMAYO, a dramatic geometric pattern inspired by traditional Navajo weaving.

The palette features the warm hues of sunsets and the natural tones of the landscape, capturing the spirit and beauty of Santa Fe

The palette features the warm hues of sunsets and the natural tones of the landscape, capturing the spirit and beauty of Santa Fe.