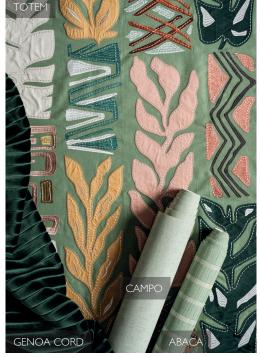

The SANTA FE collection captures the essence of its namesake region with fabrics that blend geometric and striped patterns, reflecting the rich, diverse cultural tapestry of Santa Fe. TOTEM, with its colourful appliqué and embroidered motifs that echo totemic art, PUEBLO STRIPE, with ivory stitches and subtle lustre, CANYON's dynamic, embroidered chevrons; TAOS STRIPE's cowry shell-like vertical lines, and CHIMAYO, a dramatic geometric pattern inspired by traditional Navajo weaving.

GENOA CORD offers a

luxurious, large-scale velvet corduroy made from recycled polyester. Featuring a stain-resistant finish and exceptional durability, this fabric is perfect for both opulent home decor and high-traffic commercial interiors.