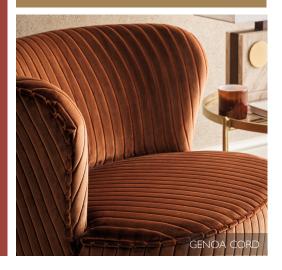

GENOA CORD offers a

luxurious, large-scale velvet corduroy made from recycled polyester. Featuring a stain-resistant finish and exceptional durability, this fabric is perfect for both opulent home decor and high-traffic commercial interiors.