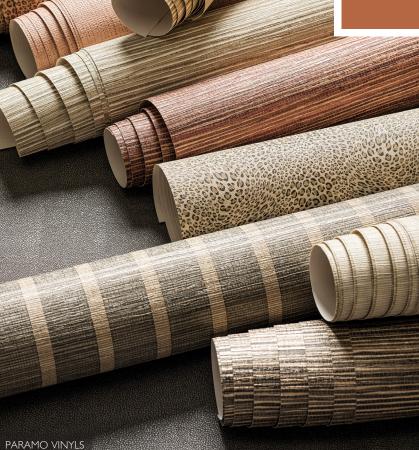

# NATURAL TEXTURES FOR MODERN SPACES

The PARAMO VINYLS collection introduces five contemporary vinyl wallcoverings, each finished with innovative embossed textures. With shades ranging from celadon to terracotta, these designs offer versatility and durability for both domestic and contract environments.