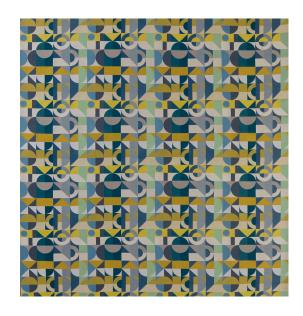

F7724

Originally introduced in the MEMPHIS collection this geometric jacquard fabric of contrasting colours in circles, triangles and squares is presented in three new colourways.

CARE

**USAGE SYMBOLS** 