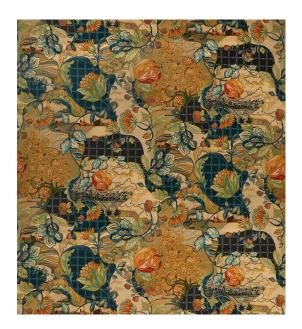

## OSBORNE & LITTLE

BRAND OSBORNE & LITTLE

COLLECTION LAMORRAN

DESIGN HARTFIELD VELVET

PRODUCT CODE F7675

A new colourway of an O&L favourite. The pastoral beauty of the English countryside is re-created in a collage of rolling hills with stylised trees and country stonewalls. The view is seen through the stems and flowers of a rambling rose.