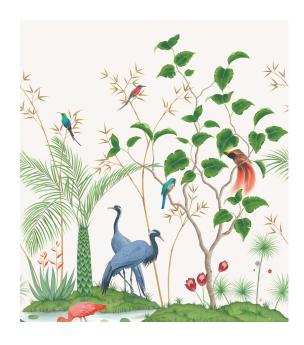

F7593

A paradise garden, where a red Ibis walks in a shallow pool watched on by cranes and exotic birds within the trees and foliage. The design is digitally printed on a wide-width fine linen. MIRAGE has been designed exclusively for Osborne & Little by Diane Hill and Joanna Charlotte