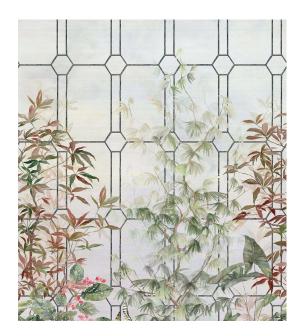

# OSBORNE & LITTLE

BRAND OSBORNE & LITTLE

COLLECTION EMPYREA

design Katsura

PRODUCT CODE

Plants and flowers interspersed with oriental acer trees are painted in an impressionistic style in watercolour. The leaves are reflected in the glass of a decorative window trellis. Named after an Imperial palace and its gardens in Kyoto.