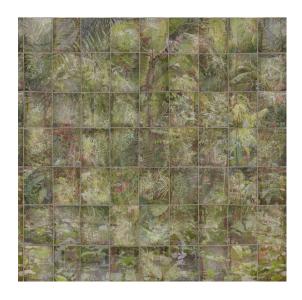

W7550

Lush palm foliage and a glistening pool of water are observed through the handblown glass of a hothouse. Photography and hand-painting are combined to create this contemporary mural, printed on a paper-backed fabric wallcovering with a silk strié look, and designed as three separate panels.