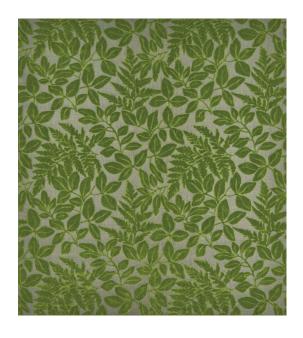

F7404

A velvet jacquard featuring fern and laurel leaves in a matt cotton pile contrasted with a raffia effect ground. Excellent Martindale abrasion (100,000). This is a mirrored fabric and care should be taken to ensure that all material used in a single item should come from batches with the same suffix, A or B.