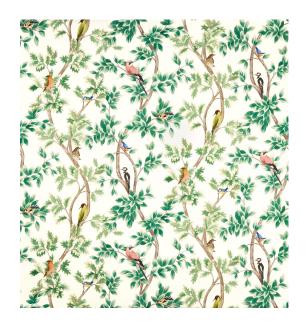

F7403

Woodpeckers, jays, blue-tits and other garden birds, perch within the leafy branches of two trees. The hand-painted design is digitally printed on a linen union twill ground.

CARE

**USAGE SYMBOLS** 