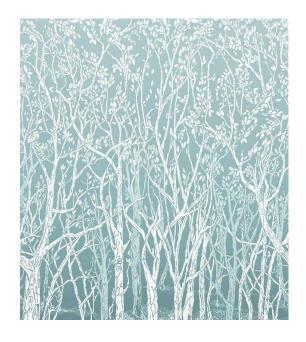

W7457

A whimsical woodland scene with a carpet of ferns, bluebells, wild tulips and toadstools is presented as a woodcut mural design with ombre colour throughout the trees, foliage and background. This wallcovering has been designed as three panels.