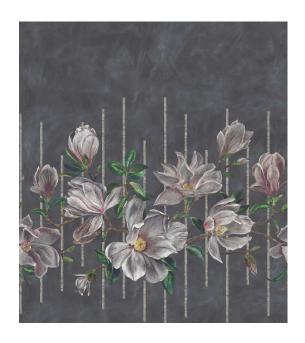

W7338

Magnolia flowers and leaves taken from a hand-painted illustration of the grandest scale are set mid-wall against slender poles of bamboo. The magnolia are depicted on painterly grounds of charcoal or aqua. Each roll of wallpaper is composed of three adjoining panels.