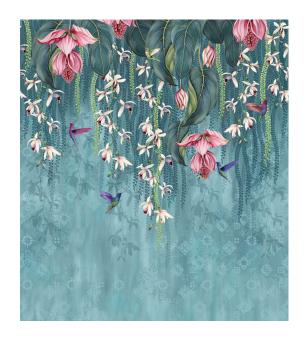

## OSBORNE & LITTLE

BRAND

OSBORNE & LITTLE

COLLECTION

**FOLIUM** 

DESIGN

TRAILING ORCHID

PRODUCT CODE

W7334

Over-scaled orchids trail downwards from on high while exotically plumed hummingbirds dart beneath. Each roll of wallpaper is composed of three different panels. Two colourways: pink orchids on a watery teal ground; yellow orchids on mid-grey.