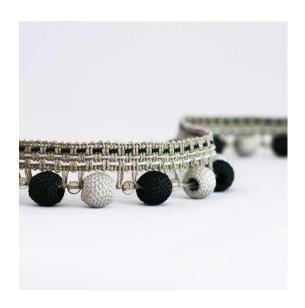

## OSBORNE & LITTLE

**BRAND** 

**OSBORNE & LITTLE** 

COLLECTION

**CORNICHE TRIMMINGS** 

DESIGN

KNITTED BEADED FRINGE

PRODUCT CODE

T706

A variety of unusual braids, cords and fringes featuring embroidery, knitted beads, ombre pleating and distressed metal coins to add the perfect finishing touch to contemporary Osborne & Little fabrics especially those in the CORNICHE, CROISETTE and VERDANTA collections. Presented in colours which evoke the French Riviera such as navy, sky, aqua, peacock, coral and purple as well as calm neutrals such as linen, cream, taupe and stone.

CARE

53% PS; 29% PL; 14% PC; 4% CO

WIDTH CM (INS)

3(1)

WEIGHT GSM

**COUNTRY OF ORIGIN** 

INDIA

FLAME RETARDANT