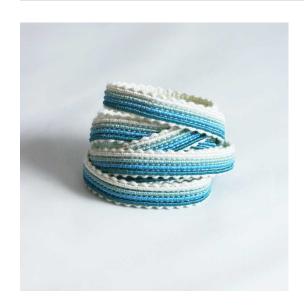

## OSBORNE & LITTLE

**BRAND** 

**OSBORNE & LITTLE** 

COLLECTION

**CORNICHE TRIMMINGS** 

**DESIGN** 

OMBRE NARROW BRAID

PRODUCT CODE

T700

A variety of unusual braids, cords and fringes featuring embroidery, knitted beads, ombre pleating and distressed metal coins to add the perfect finishing touch to contemporary Osborne & Little fabrics especially those in the CORNICHE, CROISETTE and VERDANTA collections. Presented in colours which evoke the French Riviera such as navy, sky, aqua, peacock, coral and purple as well as calm neutrals such as linen, cream, taupe and stone.