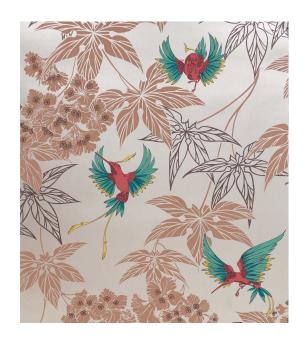

## OSBORNE & LITTLE

BRAND

OSBORNE & LITTLE

COLLECTION

**FOLIUM** 

DESIGN

**GROVE GARDEN** 

PRODUCT CODE

W5603

Three new colourways of one of O&L's best loved wallpapers complete the collection. The exotic hummingbirds amidst stylised foliage are now presented in fresh contemporary colour combinations: copper with brick red; grey and yellow with cameo blue; teal with pink.