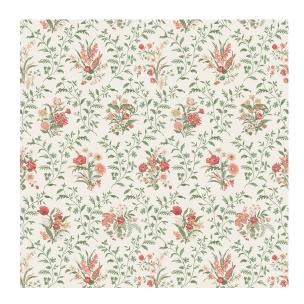

NCF4535

Inspired by an archive block-print, floral posies are surrounded by a trellis of leaves. The design presents a variety of flowers, including crocuses, irises, cornflowers, chrysanthemums, foxgloves, clematis, and lavender.