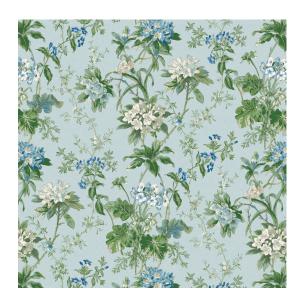

## OSBORNE & LITTLE

BRAND NINA CAMPBELL

COLLECTION DALLIMORE

DESIGN SOMERHILL

PRODUCT CODE NCF4531

A large-scale trailing floral is recreated from an archive block-printed chintz fabric, showcasing rhododendron and azalea sprays while preserving the charm of the original document, with clever interpretations of the signature overprints associated with block printing.