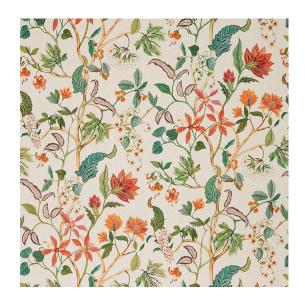

F7897

Inspired by Indian Mughal style, a floral trail of tiger lilies and exotic flowers weaves around a central meandering stem. Printed on linen. Named after the Chellah Gardens located in Rabat, Morocco.