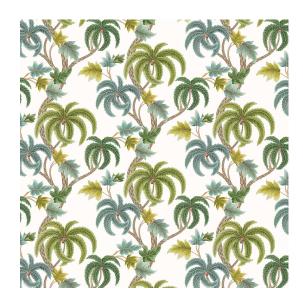

F7896

A handsome design of trailing coconut palms intertwined with leaves, printed on a dual-purpose linen/cotton ground. Shalimar refers to historic royal gardens of the Mughal Empire in South Asia

CARE