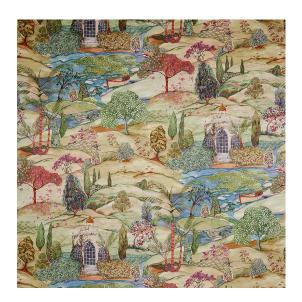

## OSBORNE & LITTLE

BRAND OSBORNE & LITTLE

COLLECTION BYZANCE

DESIGN LODHI VELVET

PRODUCT CODE F7890

An orangery nestled among ornate trees along a meandering river, delicately painted in a manner reminiscent of Indian miniature paintings. The garden landscape transitions from summer to autumn, with laden branches and falling leaves. Printed on luxurious cotton/viscose velvet. Named after Lodhi Gardens, situated in Delhi, India