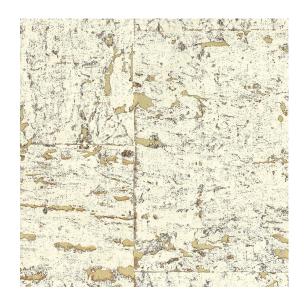

W7820

This warm tactile wallcovering features tiles of cork layered over metallic grounds to reveal the beautiful unique characteristics of the bark. Available in 17 colours to include elegant neutrals such as silver, ivory and straw as well as rich shades of terracotta, poppy and indigo.