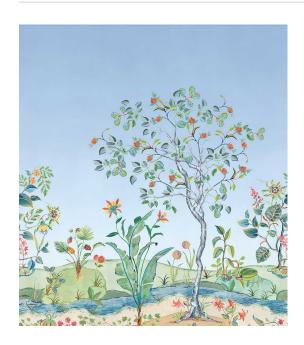

W7817

Imaginary trees and plants with fantastical flowers and fruit grow from the banks of a meandering stream. The scene is set against an azure blue background or a beautiful dawn sky, both colourways are also available printed on a grasscloth.